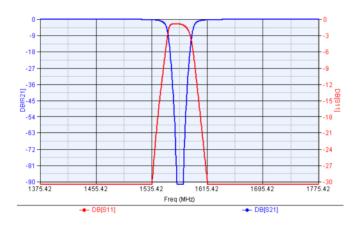

## **Electrical Specifications**

| Center of Notch | 1575.42 MHz                          |
|-----------------|--------------------------------------|
| Passbands       | DC – 1560 & 1591 – 4000 MHz, minimum |
| 3 dB BW         | 15 MHz, nominal                      |
| Insertion Loss  | ≤ 1.25 dB maximum @ Passbands        |
| Rejection       | ≥ 70 dB @ 1575.42 ± 1 MHz            |
| Connectors      | Type N Female in / out               |
| Size            | 0.75" x 2.43" x 6.5" nominal         |