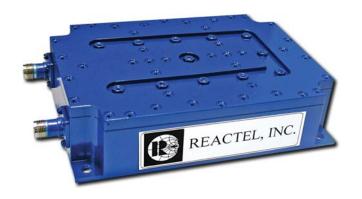

## Special Shape Filters

There are times where our customers have space and form factor limitations which preclude the use of a standard filter configuration. In these instances, there are options to design and package the filter in a shape which is convenient for the end user. Most often, a special shape is accomplished by "folding" the filter upon itself one or more times. This permits the end user to have the high performing filter he requires while allowing it to fit in the space allocated. Each situation is unique, please contact the factory to explore available options.

## Folded Tubular Filter



## **Folded Cavity Filter**



## **Folded Combline Filter**





Phone: 301-519-3660 • Fax: 301-519-2447 • reactel@reactel.com • www.reactel.com