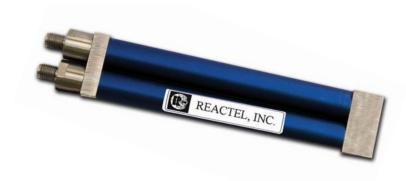

## Special Shape Filters

There are times where our customers have space and form factor limitations which preclude the use of a standard filter configuration. In these instances, there are options to design and package the filter in a shape which is convenient for the end user. Most often, a special shape is accomplished by "folding" the filter upon itself one or more times. This permits the end user to have the high performing filter he requires while allowing it to fit in the space allocated. Each situation is unique, please contact the factory to explore available options.

## Folded Tubular Filter



## **Folded Cavity Filter**



## **Folded Combline Filter**





Phone: 301-519-3660 • Fax: 301-519-2447 • reactel@reactel.com • www.reactel.com